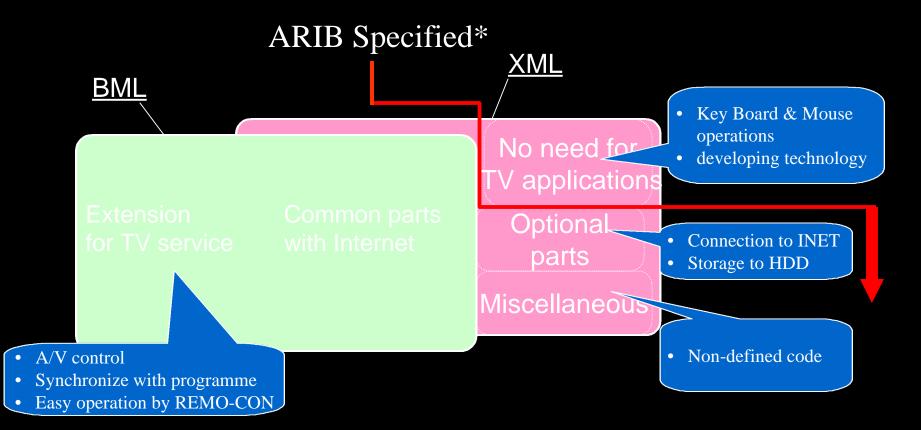

#### Addition to the XHTML extension module

- 1) Elements and attributes for broadcast event handling
- 2) Extensions for mono media presentation
- 3) Addition to the CSS(Cascading Style Sheet)
- 4) Group of ECMA Script functions

## Relation with BML & XML

\*ARIB STD- B24(in English) ITU-R Doc.10-11/33(in English)