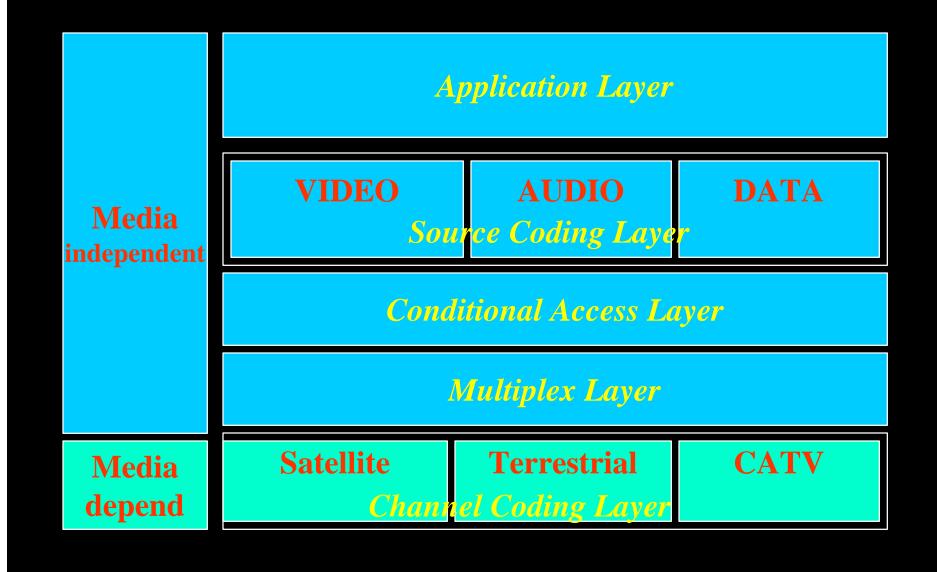

## Layer Model

## Protocol Stack

#### BML Standard

| Service                 | Mono-media coding             | Transmission Format                   |  |
|-------------------------|-------------------------------|---------------------------------------|--|
| Text                    | Text (UTF-8/UTF-16/EUC)       |                                       |  |
|                         | Teletext Code                 |                                       |  |
| Bitmap<br>Still Picture | PNG                           | Carousel Transmission Format          |  |
|                         | MNG                           |                                       |  |
|                         | JPEG                          |                                       |  |
|                         |                               |                                       |  |
|                         | MPEG2 I-frame (*)             | Carousel for still picture (Video-ES) |  |
|                         |                               |                                       |  |
| Video                   | MPEG1 Video (ES)              | PES                                   |  |
|                         | MPEG2 Video (ES)              |                                       |  |
|                         | MPEG4 Video (ES) (*)          |                                       |  |
|                         | MPEG1 A/V (MPEG-1 System) (*) |                                       |  |
| Audio                   |                               | Carousel Transmission Format          |  |
|                         | AIFC (PCM)                    |                                       |  |
|                         | MPEG2 AAC Audio (ES)          |                                       |  |
|                         | WIFESZ AAC Addio (ES)         | PES                                   |  |
|                         | MPEG4 Audio (ES ) (*)         |                                       |  |

#### Addition to the XHTML extension module

- 1) Elements and attributes for broadcast event handling
- 2) Extensions for mono media presentation
- 3) Addition to the CSS(Cascading Style Sheet)
- 4) Group of ECMA Script functions

## Relation with BML & XML

\*ARIB STD- B24(in English) ITU-R Doc.10-11/33(in English)