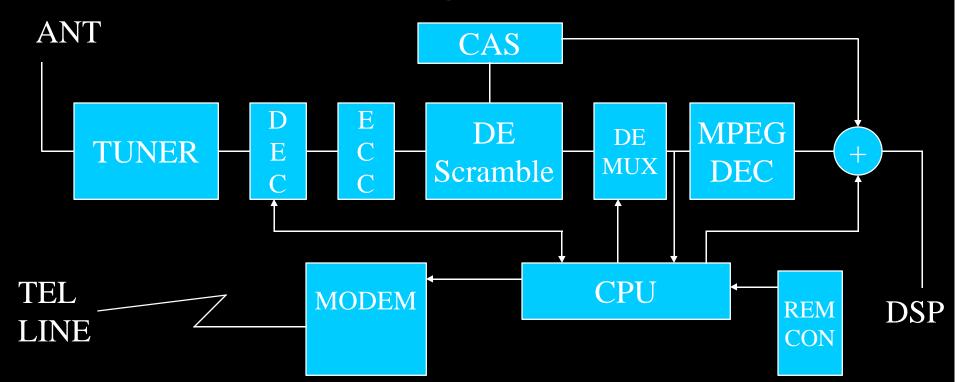

| AIFC (PCM)                    |                                       |  |
|                         | MPEG2 AAC Audio (ES)          |                                       |  |
|                         | WIFESZ AAC Addio (ES)         | PES                                   |  |
|                         | MPEG4 Audio (ES ) (*)         |                                       |  |

#### Addition to the XHTML extension module

- 1) Elements and attributes for broadcast event handling
- 2) Extensions for mono media presentation
- 3) Addition to the CSS(Cascading Style Sheet)
- 4) Group of ECMA Script functions

## Relation with BML & XML



\*ARIB STD- B24(in English) ITU-R Doc.10-11/33(in English)

### Logical structure of screen display



## Functional diagram of Receiver



# Receiver Manufacturers in Japan

- Panasonic (Matsushita)
- NEC
- Toshiba
- SONY
- Hitachi

- Sanyo
- Pioneer
- Fujitsu
- Mitsubishi
- Sharp
- JVC

Common receiver is designed for Satellite and terrestrial PDP type receivers are available on market

# New Approach for Interactive Television

#### New TV Receiver Concept

Easy Operation for non-Experts on PC
4 Colour REMO-CON



## Channel Setup





Practical Application Accompanied with TV programme

- Quiz
- Games
- Gambling
- Shopping
- Commercial Advertisement
  - Detail Information
  - Gifts
  - Catalogue request

Practical Application Accompanied with TV programme

## • Quiz

- Games
- Gambling
- Shopping
- Commercial Advertisement
  - Detail Information
  - Gifts
  - Catalogue request

## Quiz "TIME OVER"





Practical Applicat