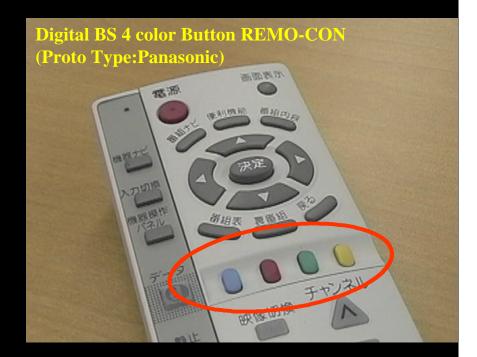

#### New TV Receiver Concept

Easy Operation for non-Experts on PC
4 Colour REMO-CON