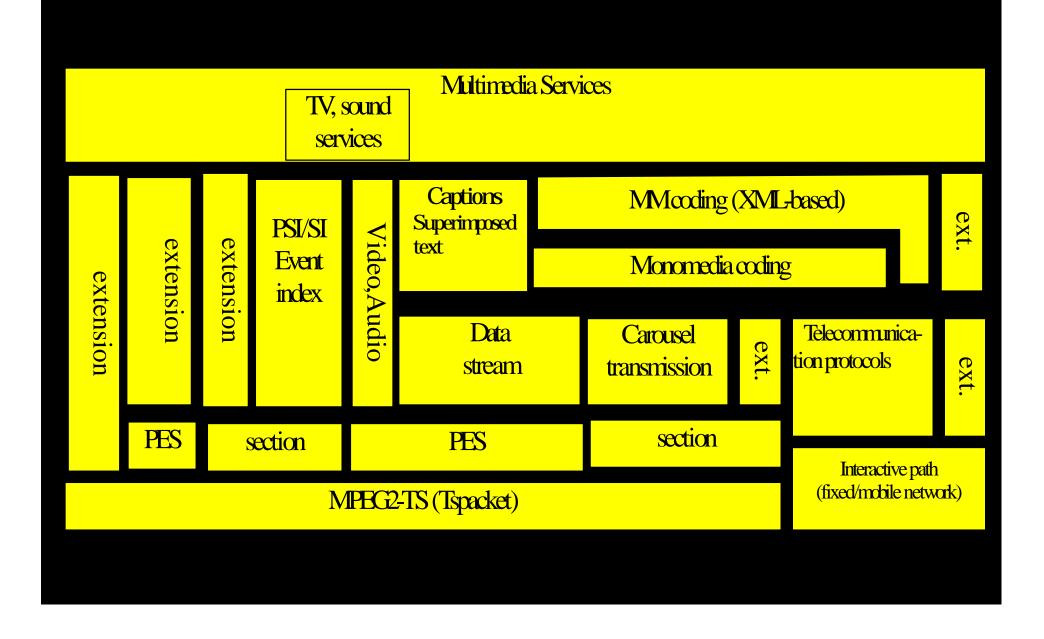

## Interactive Data Broadcasting Service using ISDB

21 August 2000 Sao Paulo

Takao SHIMIZU Director, DiBEG Senior Vice President, Tokyo Broadcasting System Inc.





## Interactive Data Broadcasting



## Data Service Providers

Start from December 2000

#### HDTV + Data B/C

- BS-Asahi
- BS-i
- Wowow
- BS-J
- BS-NTV
- BS-Fuji
- NHK

#### **Independent Data B/C**

- Digital Cast Int'l
- Japan MediArk
- BPA
- Media Serve
- Nippon Data B/C
- Weather News
- Nippon BS B/C
- Megaport B/C

## Layer Model



## Return Channel



## Protocol Stack



#### BML Standard

| Service                 | Mono-media coding             | Transmission Format                   |  |
|-------------------------|-------------------------------|---------------------------------------|--|
| Text                    | Text (UTF-8/UTF-16/EUC)       |                                       |  |
|                         | Teletext Code                 |                                       |  |
| Bitmap<br>Still Picture | PNG                           | Carousel Transmission Format          |  |
|                         | MNG                           |                                       |  |
|                         | JPEG                          |                                       |  |
|                         |