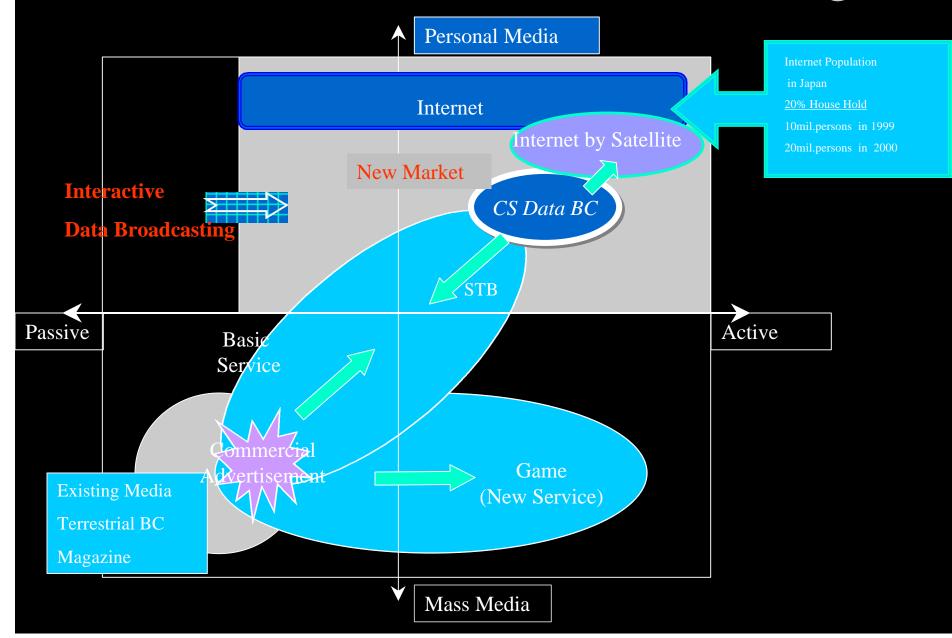

## Interactive Data Broadcasting

## Data Service Providers

Start from December 2000

#### HDTV + Data B/C

- BS-Asahi
- BS-i
- Wowow
- BS-J
- BS-NTV
- BS-Fuji
- NHK

#### **Independent Data B/C**

- Digital Cast Int'l
- Japan MediArk
- BPA
- Media Serve
- Nippon Data B/C
- Weather News
- Nippon BS B/C
- Megaport B/C