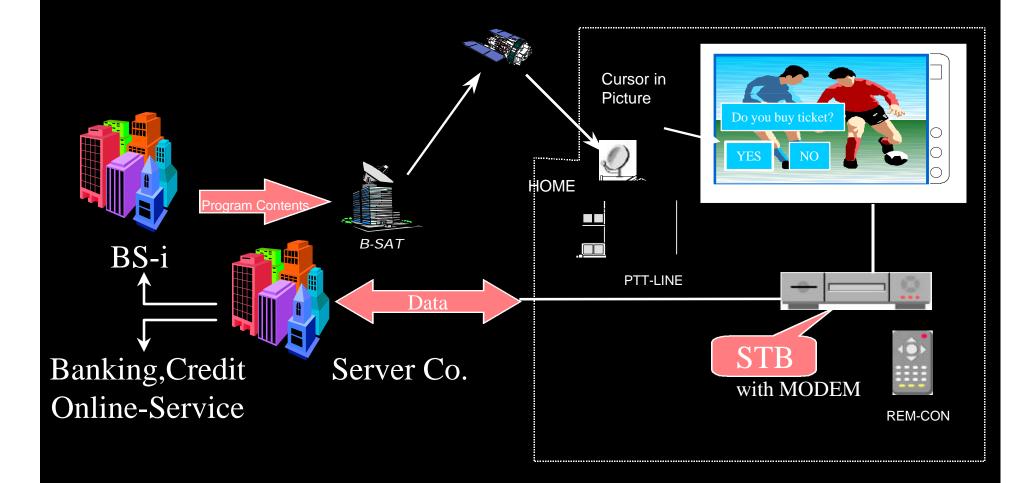

## Interactive Data Broadcasting Service using ISDB

21 August 2000 Sao Paulo

Takao SHIMIZU Director, DiBEG Senior Vice President, Tokyo Broadcasting System Inc.





## Interactive Data Broadcasting



## Data Service Providers

Start from December 2000

#### HDTV + Data B/C

- BS-Asahi
- BS-i
- Wowow
- BS-J
- BS-NTV
- BS-Fuji
- NHK

#### **Independent Data B/C**

- Digital Cast Int'l
- Japan MediArk
- BPA
- Media Serve
- Nippon Data B/C
- Weather News
- Nippon BS B/C
- Megaport B/C

## Layer Model



## Return Channel



## Protocol Stack



#### BML Standard

| Service                 | Mono-media coding             | Transmission Format                   |  |
|-------------------------|-------------------------------|---------------------------------------|--|
| Text                    | Text (UTF-8/UTF-16/EUC)       |                                       |  |
|                         | Teletext Code                 |                                       |  |
| Bitmap<br>Still Picture | PNG                           | Carousel Transmission Format          |  |
|                         | MNG                           |                                       |  |
|                         | JPEG                          |                                       |  |
|                         |